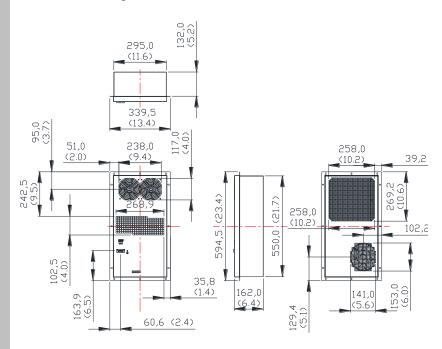

### **Dimension drawing**

| Main feature                      | Unit         | Specification                          |
|-----------------------------------|--------------|----------------------------------------|
| Dimension (H x W x D)             | mm<br>(inch) | 550 x 295 x 160<br>(21.7 x 11.6 x 6.3) |
| Cooling capacity <sub>*Note</sub> | W (BTU/hr)   | 550 (1800)                             |
| Rated voltage                     | VAC          | 230                                    |
| Operating power                   | w            | 268                                    |
| Operating voltage range           | VAC          | 196 ~ 264                              |
| Operating temperature range       | °C           | -10 ~ <b>+</b> 55                      |
| Noise (1.0 meter)                 | dB-A         | 61.0                                   |
| Weight                            | Kg (Lb)      | 16 (35.2)                              |
| Heater (optional)                 | w            | 300                                    |