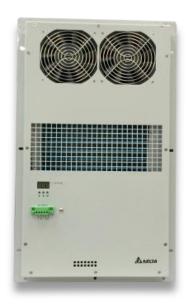

# Wall mount



## **Features**

- ♦ Reliable and energy efficient thermal solutions.
- Energy efficient fans and effective compressor.
- ◆ IP55 waterproof at external side.
- Precise temperature control.
- **◆** Earth-friendly refrigerant.
- ◆ Dry contact alarm output.
- ♦ Heater function. (optional)

#### Design

- ◆ Compact size.
- ◆ Rated voltage at 230 VAC.
- ◆ Built-in smart controller.
- ♦ High efficiency and reliable fan.
- Easy installation and maintenance.

## HEC0500BFA series

# HEC0500FFA series (with Heater)

### **Dimension drawing**



| Main feature                      | Unit         | Specification                          |
|-----------------------------------|--------------|----------------------------------------|
| Dimension (H x W x D)             | mm<br>(inch) | 550 x 295 x 160